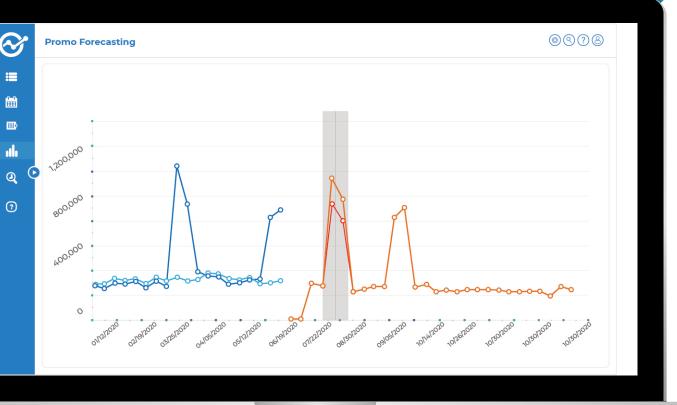

## PROMOTION FORECASTER

Our machine learning promotional forecasts accurately mirror demand and improve over time.

## PROMOTION FORECASTER

Improve in-stock positions of products during the promotional periods Gain visibility into the entire supply chain for better planning