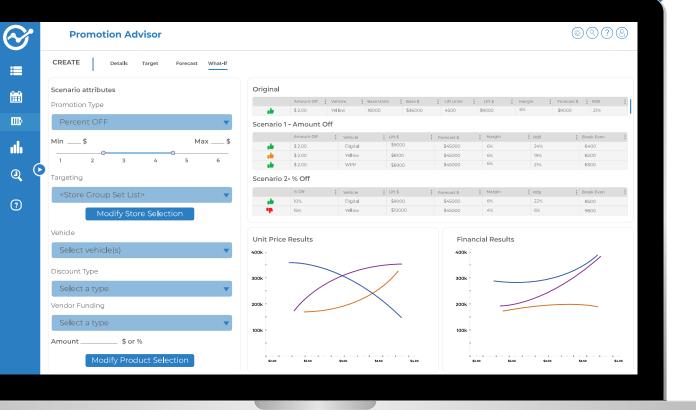

## PROMOTION ADVISOR

Gain access to powerful, what-if forecasting capabilities that simulate thousands of possible scenarios, resulting in maximum promotion optimization.

## PROMOTION ADVISOR

\_\_\_\_\_ ≣\_∰\_\_\_\_

Receive prescriptive recommendations on promotions Reach your desired goals around sales, quantity, revenue, or margin