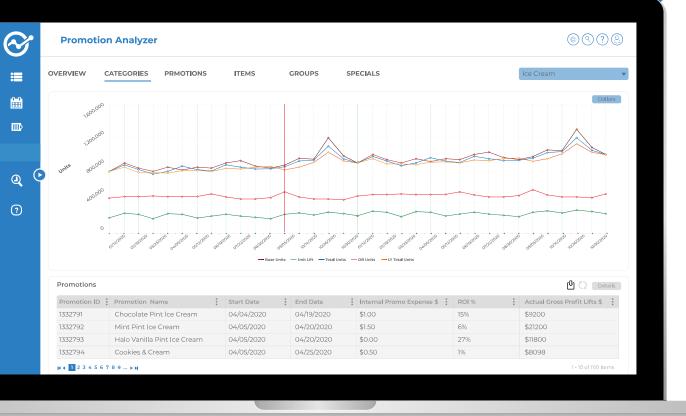

## PROMOTION ANALYZER

Rather than relying on complicated spreadsheets, our solution utilizes AI and ML to help you learn from past performance to drive future success.

## PROMOTION ANALYZER

Gain insight on promotion performance at the item and category level